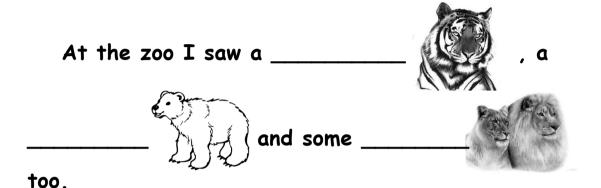

## 1. Translate from English to Tamil:

Ear \_\_\_\_\_

Cow

Read

2. Translate from Tamil to English:

| பழம் |  |
|------|--|
| மரம் |  |
| கதவு |  |

Asha Annual Assessment – 2017-18

3. Look at the picture and fill in the blanks: